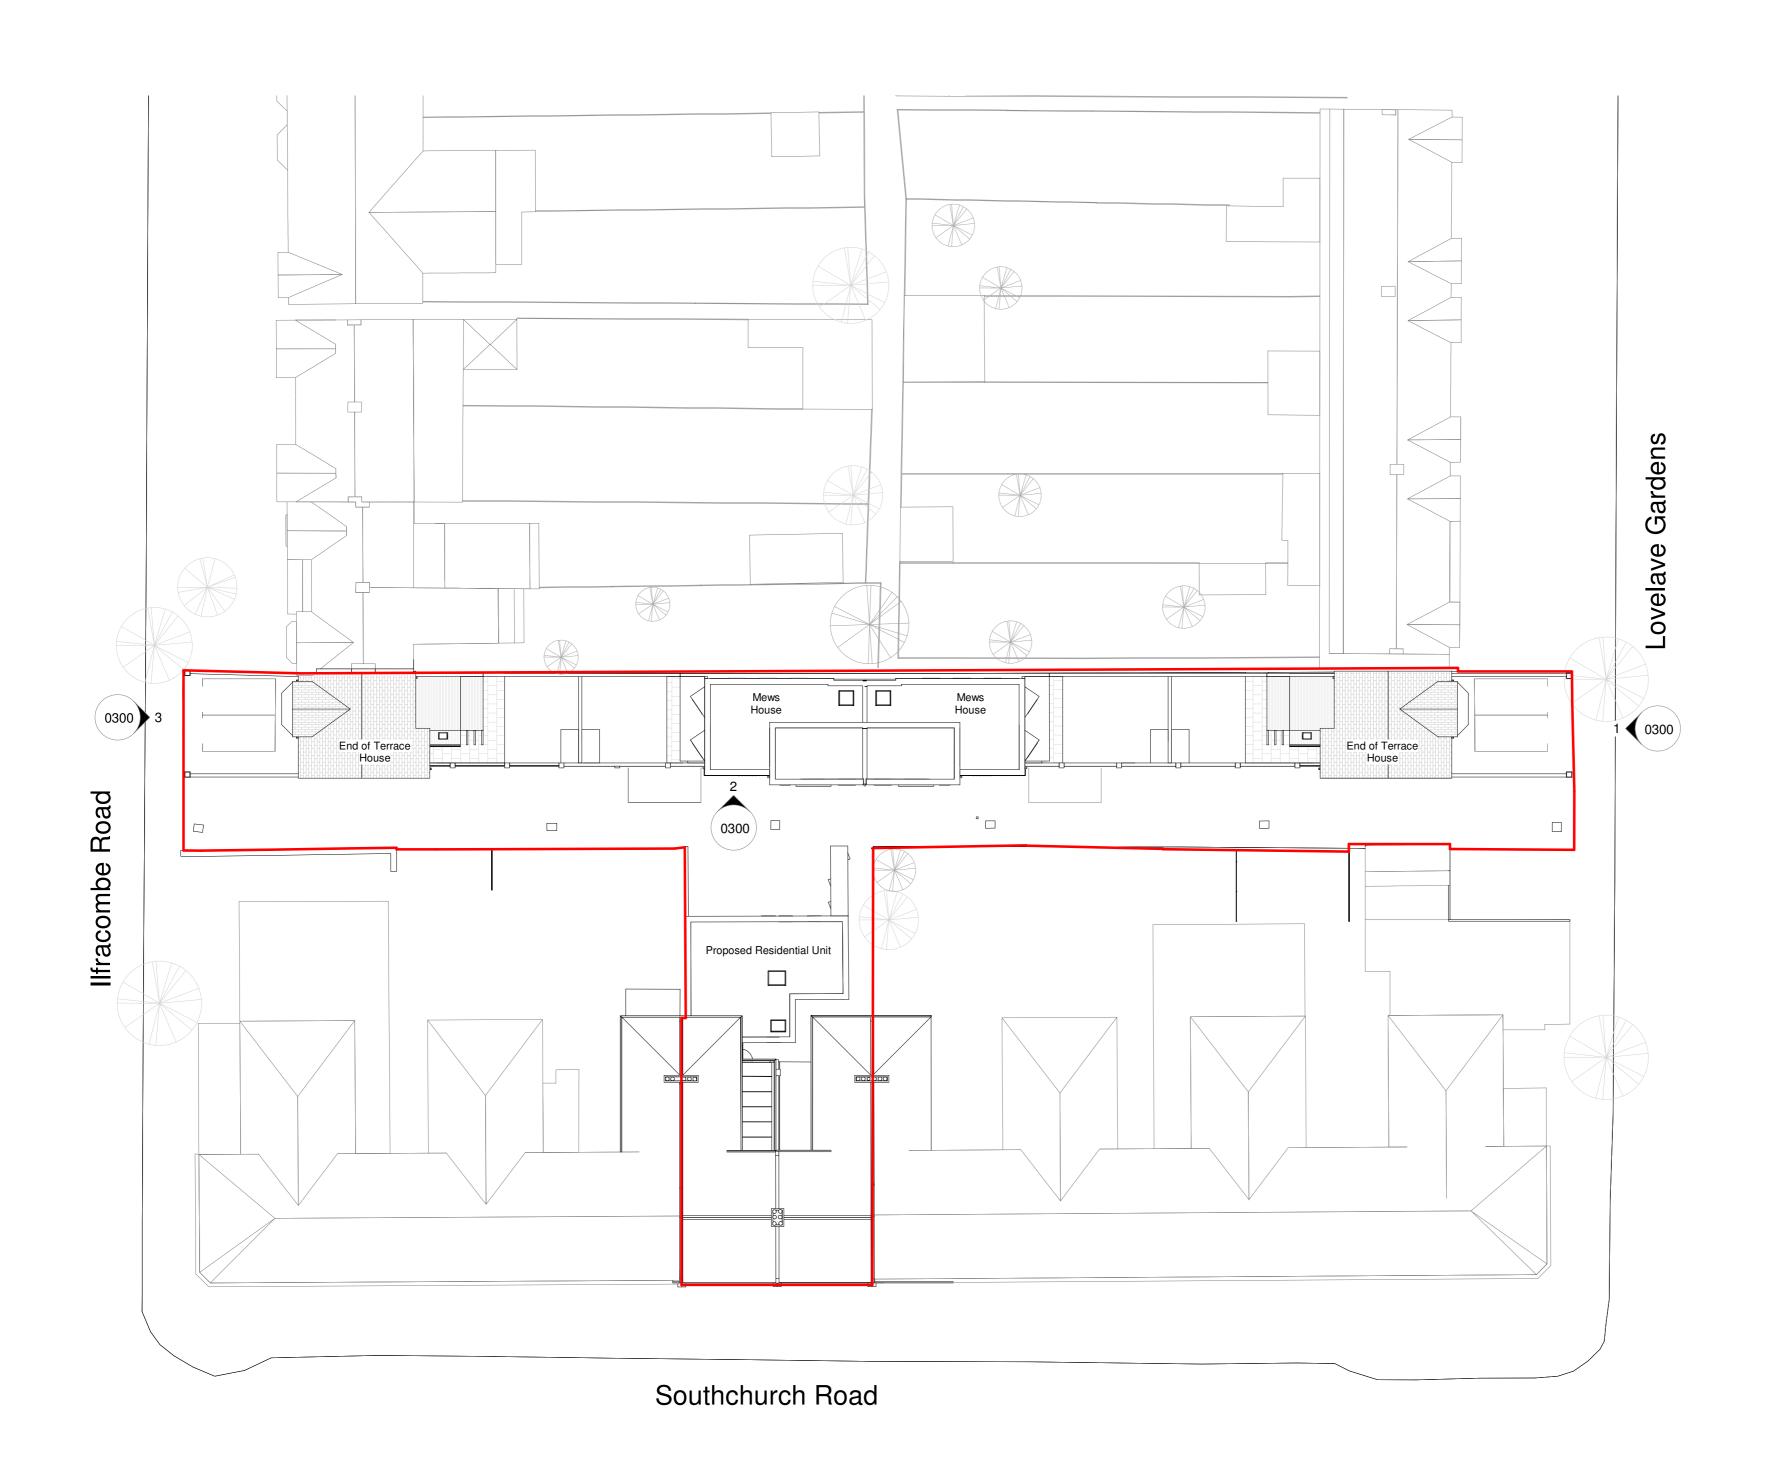

RIBA Chartered Practice

01752 261 282 www.aww-uk.com

Project Title

Southchurch Road 613-619 Southchurch Road Southend SS1 2PN

Drawing Title

Proposed Site Plan

|  | Scale             | SHEEL | Drawn | C | rieckeu     | Dale | <b>=</b> |
|--|-------------------|-------|-------|---|-------------|------|----------|
|  | 1:250             | A2    | DH    | ľ | IS          |      |          |
|  | Status            |       |       |   | Project No. |      |          |
|  | PLANNING          |       |       |   | 4370        |      |          |
|  | Drawing Reference |       |       |   | Drawing N   | ٧о.  | Revision |
|  | SCR-AWW-A-DWG     |       |       |   | 0111        |      | С        |
|  |                   |       |       |   |             |      |          |